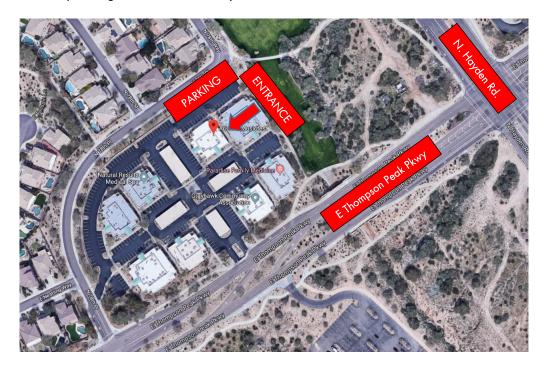

## ARIZONA MUSICFEST

7950 E Thompson Peak Pkwy. Scottsdale, AZ 85255

## The Community Room for Music Learning and Performance

Contact: Ben Baer ben@azmusicfest.org 480.422.8431

**PARKING:** While you are invited to park in any open, non-reserved, spot in the parking lot, the best available parking for the Community Room is to the north of the Musicfest Office building.

ACCESSIBLE PARKING: There are additional handicap-accessible parking spaces located at the east corner of the building.

**RAMPS:** Ramps are located at three corners of the building: East, South, and West.

**ENTERING THE BUILDLING:** The direct entrance to the Community Room is located on the Northeast end of the building; follow the sidewalk from the parking lot to find the door.